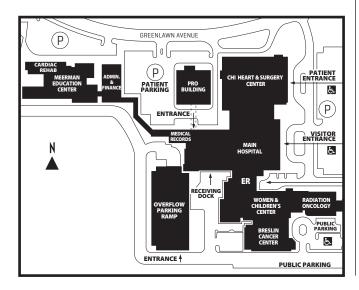

## **Greenlawn Campus**

From Grand Rapids—Take I-96 East to I-496 East (Exit 95). Follow I-496 East 6 miles to Cedar Street-Larch Street-Pennsylvania Avenue exit. Turn right (south) on Cedar Street (first off ramp). Follow Cedar Street south 1-1/2 miles to Greenlawn Avenue. Turn right (west) on Greenlawn. McLaren's Greenlawn campus is approximately 1/2 mile west, on left (south) side of street.

Approximate travel time: 1 hour 15 minutes

From Jackson—Take U.S. 127 North to I-496 West. Follow I-496 West 1-1/2 miles to Pennsylvania Aveue/Cedar-Larch Streets exit. Turn left (south) on Pennsylvania (first light at bottom of off ramp). Follow Pennsylvania 1 mile to Mt. Hope Road. Turn right (west) on Mt. Hope. Follow Mt. Hope approximately 1/2 mile to Cedar Street. Turn left (south) on Cedar. Follow Cedar 1/2 mile to Greenlawn Avenue. Turn right (west) on Greenlawn. McLaren's Greenlawn campus is approximately 1/2 mile west, on left (south) side of street. Approximate travel time: 45 minutes

From Detroit—Take I-96 West to U.S. 127 North (Exit 106A). Follow U.S. 127 North 3-1/2 miles to I-496 West. Follow I-496 West 1-1/2 miles to Pennsylvania Avenue/Cedar-Larch Streets exit. Turn left (south) on Pennsylvania (first light at bottom of off ramp). Follow Pennsylvania 1 mile to Mt. Hope Road. Turn right (west) on Mt. Hope. Follow Mt. Hope approximately 1/2 mile to Cedar Street. Turn left (south) on Cedar. Follow Cedar 1/2 mile to Greenlawn Avenue. Turn right (west) on Greenlawn. McLaren's Greenlawn campus is approximately 1/2 mile west, on left (south) side of street. Approximate travel time: 1 hour 30 minutes

From Flint—Take I-69 West to U.S. 127 South (Exit 89A). Follow U.S. 127 South 5-1/2 miles to I-496 West. Follow I-496 West 1-1/2 miles to Pennsylvania Avenue/Cedar-Larch Streets exit. Turn left (south) on Pennsylvania (first light at bottom of off ramp). Follow Pennsylvania 1 mile to Mt. Hope Road. Turn right (west) on Mt. Hope. Follow Mt. Hope approximately 1/2 mile to Cedar Street. Turn left (south) on Cedar. Follow Cedar 1/2 mile to Greenlawn Avenue. Turn right (west) on Greenlawn. McLaren's Greenlawn campus is approximately 1/2 mile west, on left (south) side of street.

Approximate travel time: 1 hour