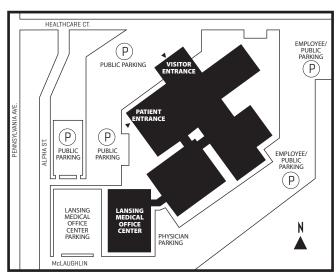

## Pennsylvania Campus

From Grand Rapids—Take I-96 East to I-496 (Exit 95). Follow I-496 East 6 miles to Cedar Street-Larch Street-Pennsylvania Avenue exit. Follow the exit ramp approximately 1/2 mile, over Cedar/Larch Streets to Pennsylvania Avenue. Turn right (south) on Pennsylvania Avenue. Follow Pennsylvania south 1-1/2 miles to Healthcare Court. Turn left (east) on Healthcare Court to McLaren's Pennsylvania campus. Approximate travel time: 1 hour 15 minutes

**From Jackson**—Take U.S. 127 North to I-496 West. Follow I-496 West 1-1/2 miles to Pennsylvania Avenue/Cedar-Larch Streets exit. Turn left (south) on Pennsylvania (first light at bottom of off ramp). Follow Pennsylvania south 1-1/2 miles to Healthcare Court. Turn left (east) on Healthcare Court to McLaren's Pennsylvania campus. Approximate travel time: 45 minutes

**From Detroit**—Take I-96 West to U.S. 127 North (Exit 106B). Follow U.S. 127 North 3-1/2 miles to I-496 West. Follow I-496 West 1-1/2 miles to Pennsylvania Avenue/Cedar-Larch Streets exit. Turn left (south) on Pennsylvania (first light at bottom of off ramp). Follow Pennsylvania south 1-1/2 miles to Healthcare Court. Turn left (east) on Healthcare Court to McLaren's Pennsylvania campus. Approximate travel time: 1 hour 30 minutes

**From Flint**—Take I-69 West to U.S. 127 South (Exit 89A). Follow U.S. 127 South 5-1/2 miles to I-496 West. Follow I-496 West 1-1/2 miles to Pennsylvania Avenue/Cedar-Larch Streets exit. Turn left (south) on Pennsylvania (first light at bottom of off ramp). Follow Pennsylvania south 1-1/2 miles to Healthcare Court. Turn left (east) on Healthcare Court to McLaren's Pennsylvania campus.

Approximate travel time: 1 hour