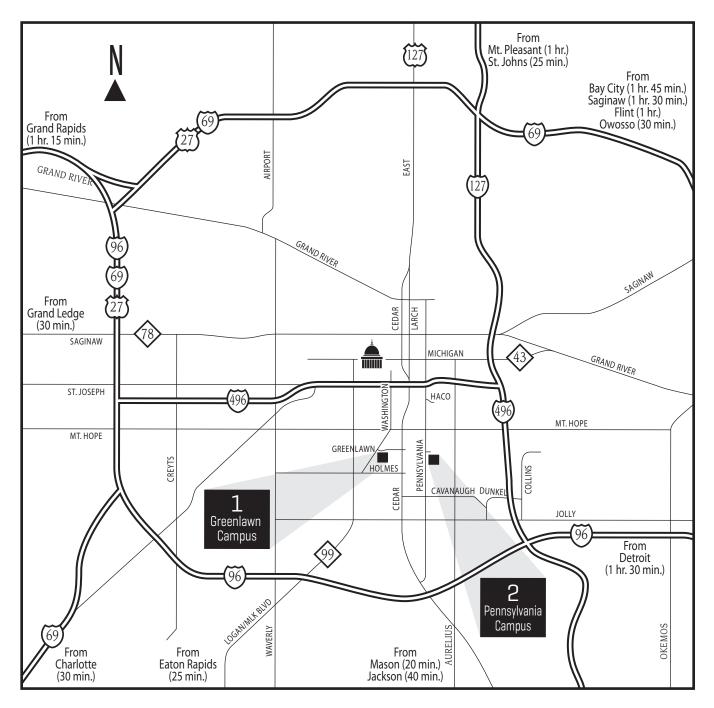

## **GREATER LANSING**

## **Greenlawn Campus**

From Grand Rapids—Take I-96 East to I-496 East (Exit 95). Follow I-496 East 6 miles to Cedar Street-Larch Street-Pennsylvania Avenue exit. Turn right (south) on Cedar Street (first off ramp). Follow Cedar Street south 1-1/2 miles to Greenlawn Avenue. Turn right (west) on Greenlawn. McLaren's Greenlawn campus is approximately 1/2 mile west, on left (south) side of street.

Approximate travel time: 1 hour 15 minutes

From Jackson—Take U.S. 127 North to I-496 West. Follow I-496 West 1-1/2 miles to Pennsylvania Aveue/Cedar-Larch Streets exit. Turn left (south) on Pennsylvania (first light at bottom of off ramp). Follow Pennsylvania 1 mile to Mt. Hope Road. Turn right (west) on Mt. Hope. Follow Mt. Hope approximately 1/2 mile to Cedar Street. Turn left (south) on Cedar. Follow Cedar 1/2 mile to Greenlawn Avenue. Turn right (west) on Greenlawn. McLaren's Greenlawn campus is approximately 1/2 mile west, on left (south) side of street. Approximate travel time: 45 minutes

From Detroit—Take I-96 West to U.S. 127 North (Exit 106A). Follow U.S. 127 North 3-1/2 miles to I-496 West. Follow I-496 West 1-1/2 miles to Pennsylvania Avenue/Cedar-Larch Streets exit. Turn left (south) on Pennsylvania (first light at bottom of off ramp). Follow Pennsylvania 1 mile to Mt. Hope Road. Turn right (west) on Mt. Hope. Follow Mt. Hope approximately 1/2 mile to Cedar Street. Turn left (south) on Cedar. Follow Cedar 1/2 mile to Greenlawn Avenue. Turn right (west) on Greenlawn. McLaren's Greenlawn campus is approximately 1/2 mile west, on left (south) side of street. Approximate travel time: 1 hour 30 minutes

From Flint—Take I-69 West to U.S. 127 South (Exit 89A). Follow U.S. 127 South 5-1/2 miles to I-496 West. Follow I-496 West 1-1/2 miles to Pennsylvania Avenue/Cedar-Larch Streets exit. Turn left (south) on Pennsylvania (first light at bottom of off ramp). Follow Pennsylvania 1 mile to Mt. Hope Road. Turn right (west) on Mt. Hope. Follow Mt. Hope approximately 1/2 mile to Cedar Street. Turn left (south) on Cedar. Follow Cedar 1/2 mile to Greenlawn Avenue. Turn right (west) on Greenlawn. McLaren's Greenlawn campus is approximately 1/2 mile west, on left (south) side of street.

Approximate travel time: 1 hour

## Pennsylvania Campus

From Grand Rapids—Take I-96 East to I-496 (Exit 95). Follow I-496 East 6 miles to Cedar Street-Larch Street-Pennsylvania Avenue exit. Follow the exit ramp approximately 1/2 mile, over Cedar/Larch Streets to Pennsylvania Avenue. Turn right (south) on Pennsylvania Avenue. Follow Pennsylvania south 1-1/2 miles to Healthcare Court. Turn left (east) on Healthcare Court to McLaren's Pennsylvania campus. Approximate travel time: 1 hour 15 minutes

**From Jackson**—Take U.S. 127 North to I-496 West. Follow I-496 West 1-1/2 miles to Pennsylvania Avenue/Cedar-Larch Streets exit. Turn left (south) on Pennsylvania (first light at bottom of off ramp). Follow Pennsylvania south 1-1/2 miles to Healthcare Court. Turn left (east) on Healthcare Court to McLaren's Pennsylvania campus. Approximate travel time: 45 minutes

**From Detroit**—Take I-96 West to U.S. 127 North (Exit 106B). Follow U.S. 127 North 3-1/2 miles to I-496 West. Follow I-496 West 1-1/2 miles to Pennsylvania Avenue/Cedar-Larch Streets exit. Turn left (south) on Pennsylvania (first light at bottom of off ramp). Follow Pennsylvania south 1-1/2 miles to Healthcare Court. Turn left (east) on Healthcare Court to McLaren's Pennsylvania campus. Approximate travel time: 1 hour 30 minutes

**From Flint**—Take I-69 West to U.S. 127 South (Exit 89A). Follow U.S. 127 South 5-1/2 miles to I-496 West. Follow I-496 West 1-1/2 miles to Pennsylvania Avenue/Cedar-Larch Streets exit. Turn left (south) on Pennsylvania (first light at bottom of off ramp). Follow Pennsylvania south 1-1/2 miles to Healthcare Court. Turn left (east) on Healthcare Court to McLaren's Pennsylvania campus.